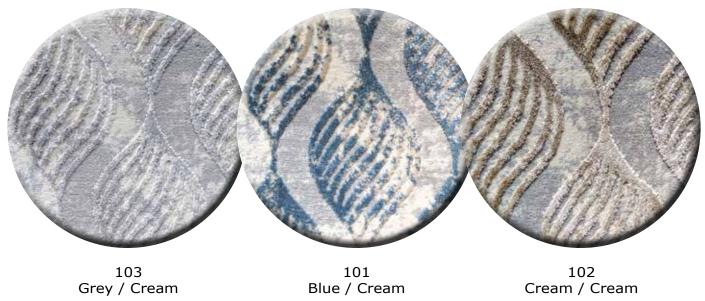

75% Polypropylene / 25% Polyester

47% Polypropylene / 53% Polyester

Faye Woven Wilton

Width 13'2"

62% Polypropylene / 38% Polyester

101 Blue / Cream

102 Cream / Cream

103 Grey / Cream

79% Polypropylene / 21% Polyester

102 Cream / Cream 103 Grey / Cream 101 Blue / Cream 66% Polypropylene / 34% Polyester