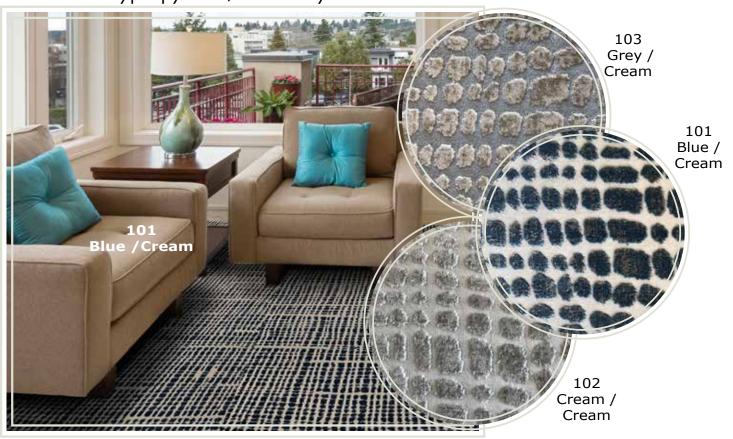

75% Polypropylene / 25% Polyester

47% Polypropylene / 53% Polyester

Faye Woven Wilton

Width 13'2"

62% Polypropylene / 38% Polyester

101 Blue / Cream

102 Cream / Cream

103 Grey / Cream