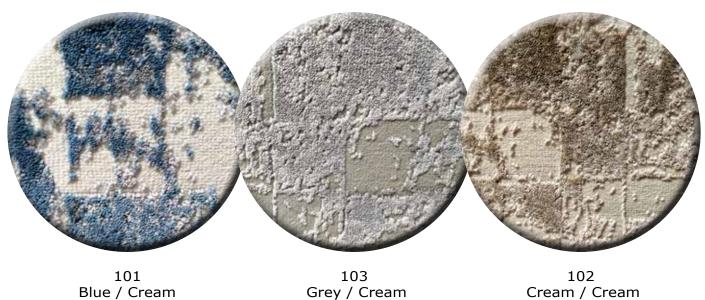

75% Polypropylene / 25% Polyester

47% Polypropylene / 53% Polyester

Faye Woven Wilton

Width 13'2"

62% Polypropylene / 38% Polyester

101 Blue / Cream

102 Cream / Cream

103 Grey / Cream

79% Polypropylene / 21% Polyester

102 Cream / Cream 103 Grey / Cream 101 Blue / Cream 66% Polypropylene / 34% Polyester