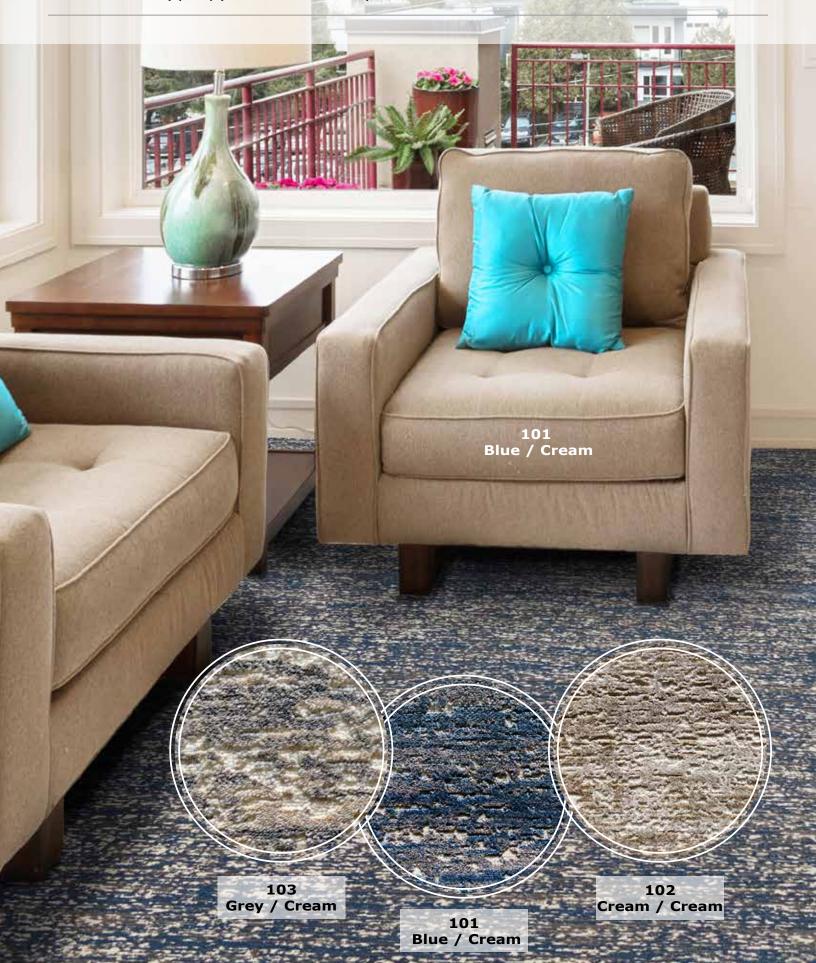

75% Polypropylene / 25% Polyester

47% Polypropylene / 53% Polyester

Faye Woven Wilton

Width 13'2"

62% Polypropylene / 38% Polyester

101 Blue / Cream

102 Cream / Cream

103 Grey / Cream