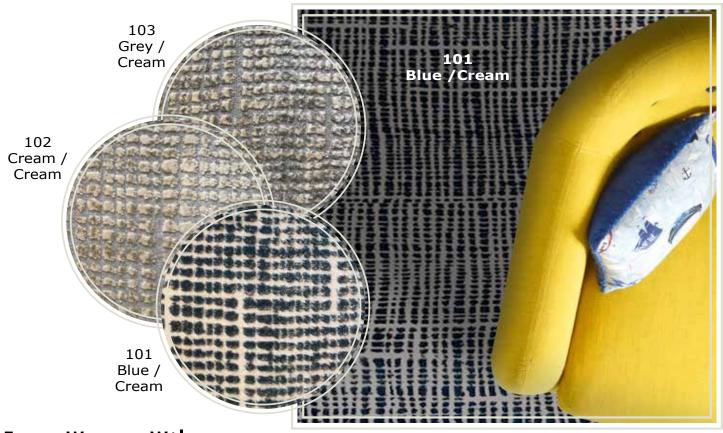

79% Polypropylene / 21% Polyester

102 Cream / Cream 103 Grey / Cream 101 Blue / Cream 66% Polypropylene / 34% Polyester