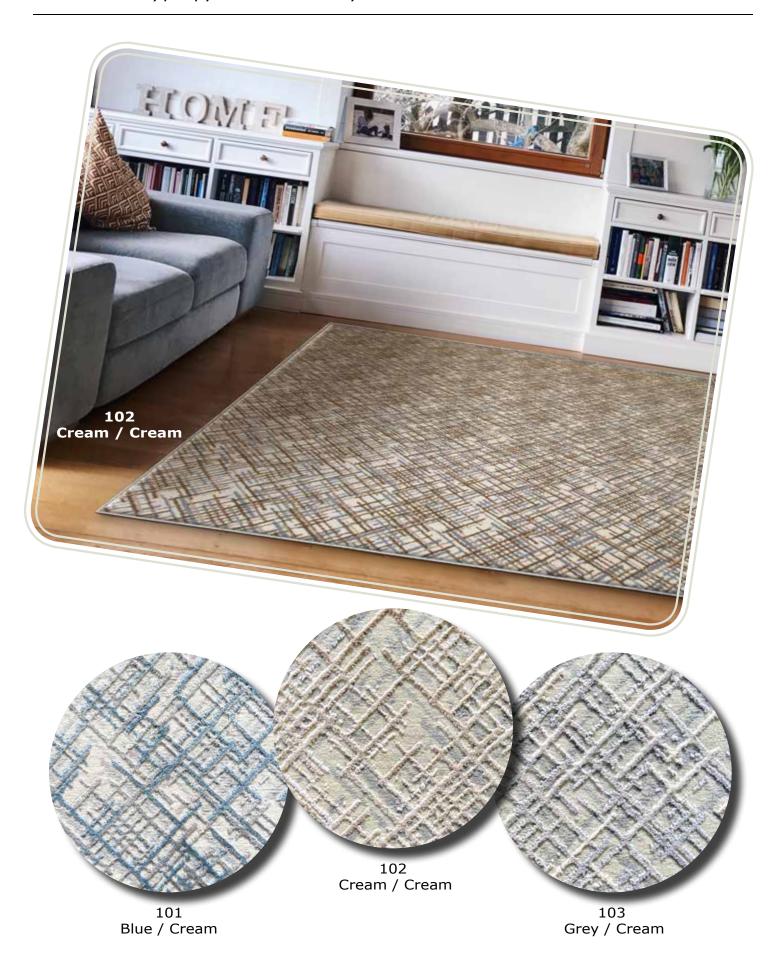

79% Polypropylene / 21% Polyester

102 Cream / Cream 103 Grey / Cream 101 Blue / Cream 66% Polypropylene / 34% Polyester