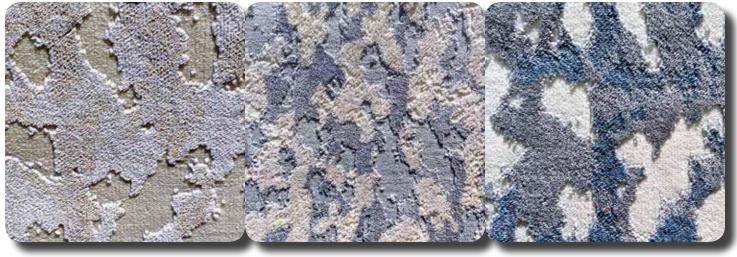

75% Polypropylene / 25% Polyester

47% Polypropylene / 53% Polyester

Faye Woven Wilton

Width 13'2"

62% Polypropylene / 38% Polyester

101 Blue / Cream

102 Cream / Cream

103 Grey / Cream