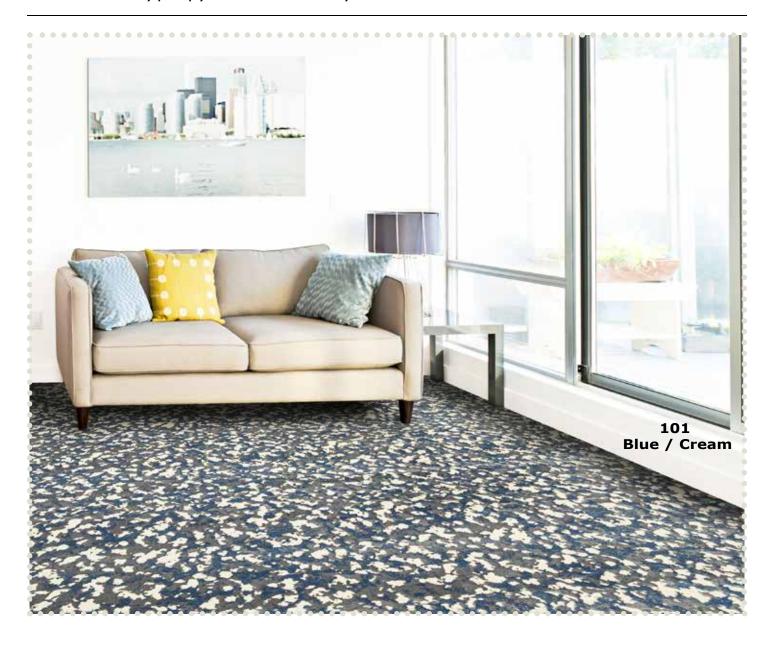

75% Polypropylene / 25% Polyester

47% Polypropylene / 53% Polyester

Faye Woven Wilton

Width 13'2"

62% Polypropylene / 38% Polyester

101 Blue / Cream

102 Cream / Cream

103 Grey / Cream