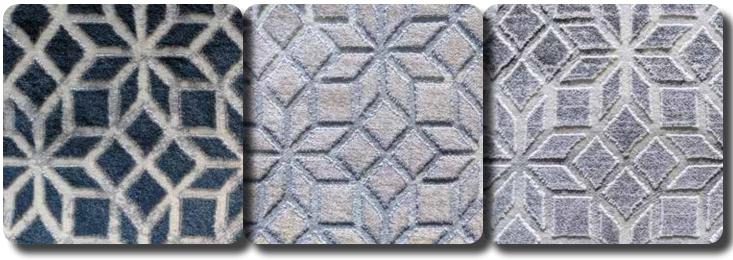

75% Polypropylene / 25% Polyester

47% Polypropylene / 53% Polyester

Faye Woven Wilton

Width 13'2"

62% Polypropylene / 38% Polyester

101 Blue / Cream

102 Cream / Cream

103 Grey / Cream

79% Polypropylene / 21% Polyester

102 Cream / Cream 103 Grey / Cream 101 Blue / Cream 66% Polypropylene / 34% Polyester