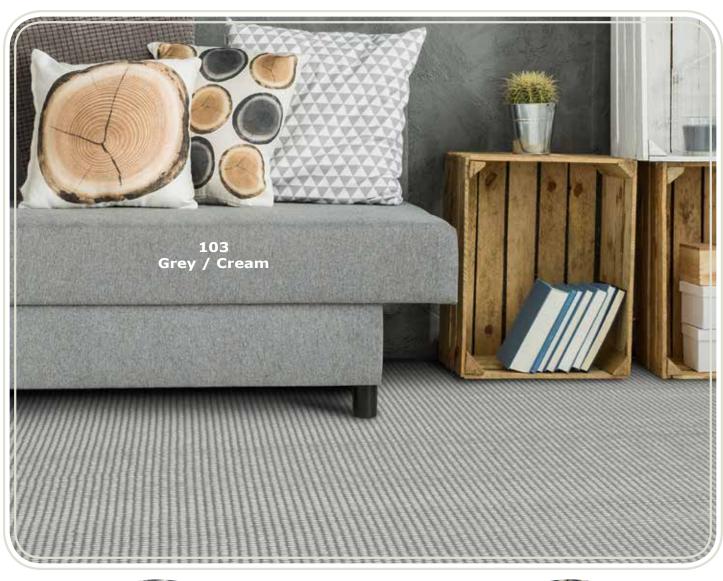

75% Polypropylene / 25% Polyester

47% Polypropylene / 53% Polyester

Faye Woven Wilton

Width 13'2"

62% Polypropylene / 38% Polyester

101 Blue / Cream

102 Cream / Cream

103 Grey / Cream