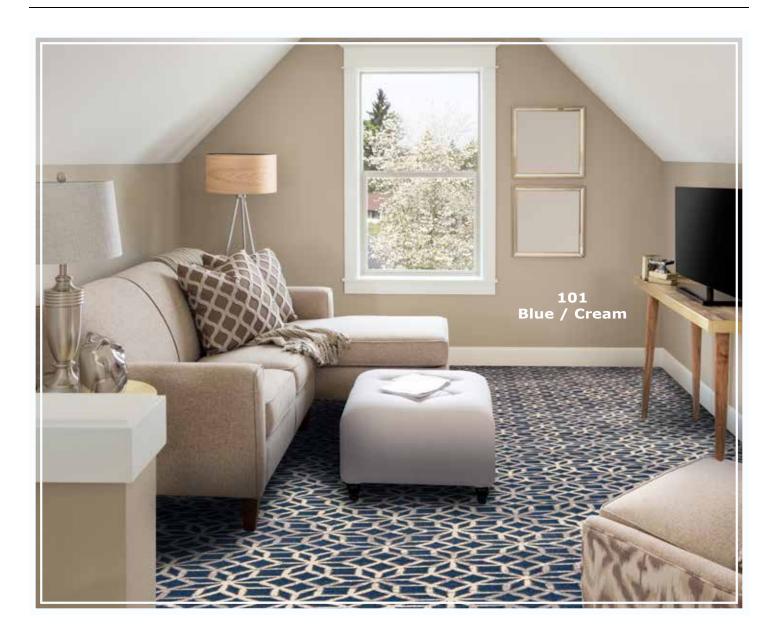

75% Polypropylene / 25% Polyester

47% Polypropylene / 53% Polyester

Faye Woven Wilton

Width 13'2"

62% Polypropylene / 38% Polyester

101 Blue / Cream

102 Cream / Cream

103 Grey / Cream