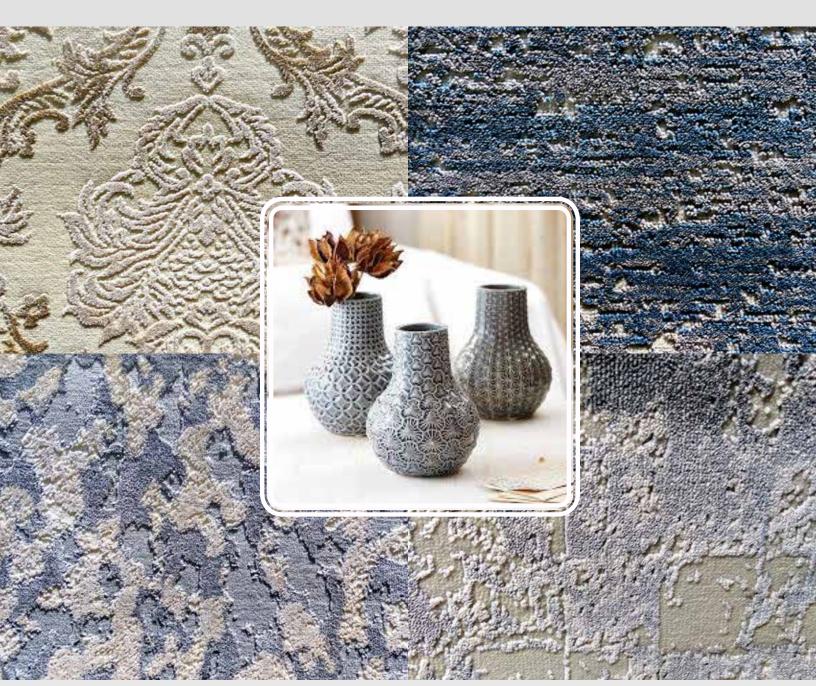

75% Polypropylene / 25% Polyester

47% Polypropylene / 53% Polyester

Faye Woven Wilton

Width 13'2"

62% Polypropylene / 38% Polyester

101 Blue / Cream

102 Cream / Cream

103 Grey / Cream

79% Polypropylene / 21% Polyester

102 Cream / Cream 103 Grey / Cream 101 Blue / Cream 66% Polypropylene / 34% Polyester