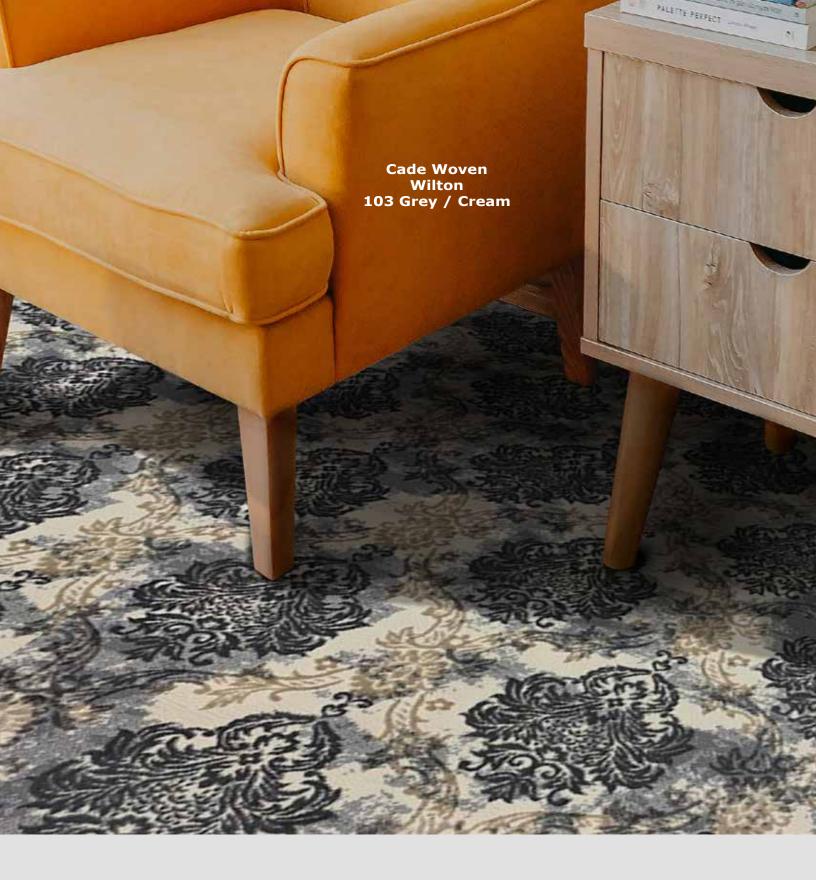

75% Polypropylene / 25% Polyester

47% Polypropylene / 53% Polyester

Faye Woven Wilton

Width 13'2"

62% Polypropylene / 38% Polyester

101 Blue / Cream

102 Cream / Cream

103 Grey / Cream

79% Polypropylene / 21% Polyester

102 Cream / Cream 103 Grey / Cream 101 Blue / Cream 66% Polypropylene / 34% Polyester