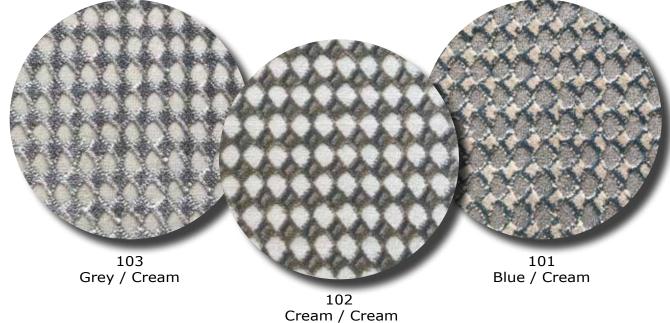

75% Polypropylene / 25% Polyester

47% Polypropylene / 53% Polyester

Faye Woven Wilton

Width 13'2"

62% Polypropylene / 38% Polyester

101 Blue / Cream

102 Cream / Cream

103 Grey / Cream