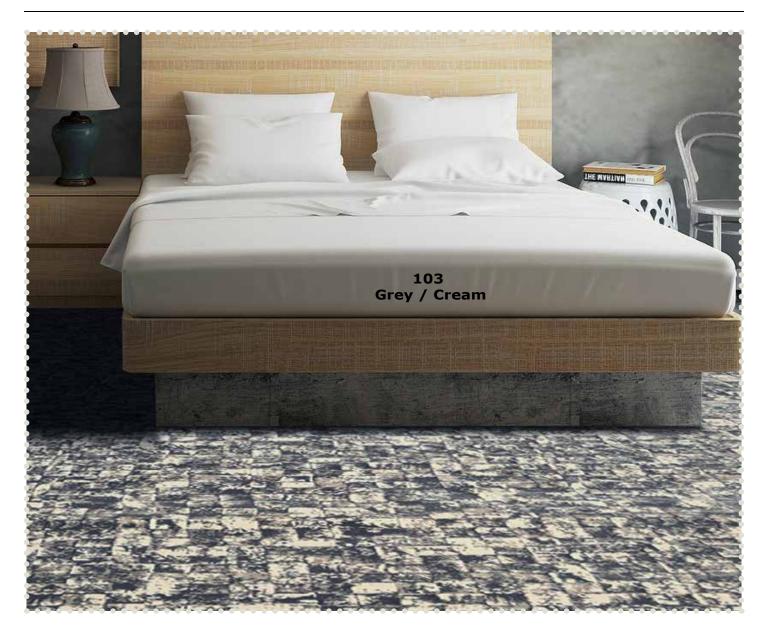

75% Polypropylene / 25% Polyester

47% Polypropylene / 53% Polyester

Faye Woven Wilton

Width 13'2"

62% Polypropylene / 38% Polyester

101 Blue / Cream

102 Cream / Cream

103 Grey / Cream

79% Polypropylene / 21% Polyester

102 Cream / Cream 103 Grey / Cream 101 Blue / Cream 66% Polypropylene / 34% Polyester