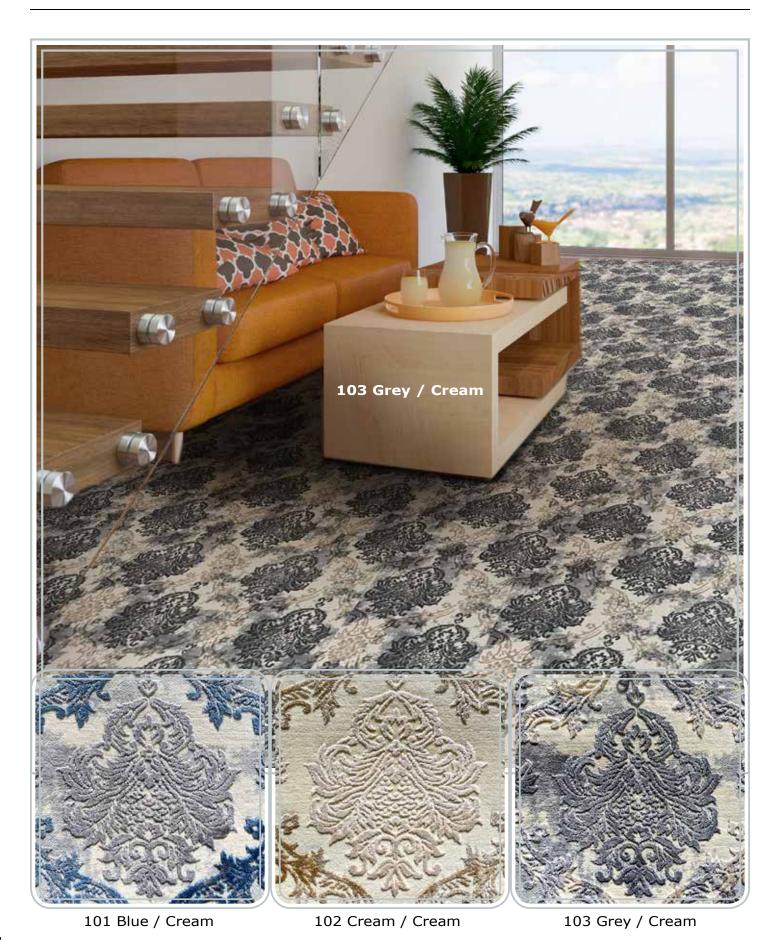

75% Polypropylene / 25% Polyester

47% Polypropylene / 53% Polyester

Faye Woven Wilton

Width 13'2"

62% Polypropylene / 38% Polyester

101 Blue / Cream

102 Cream / Cream

103 Grey / Cream