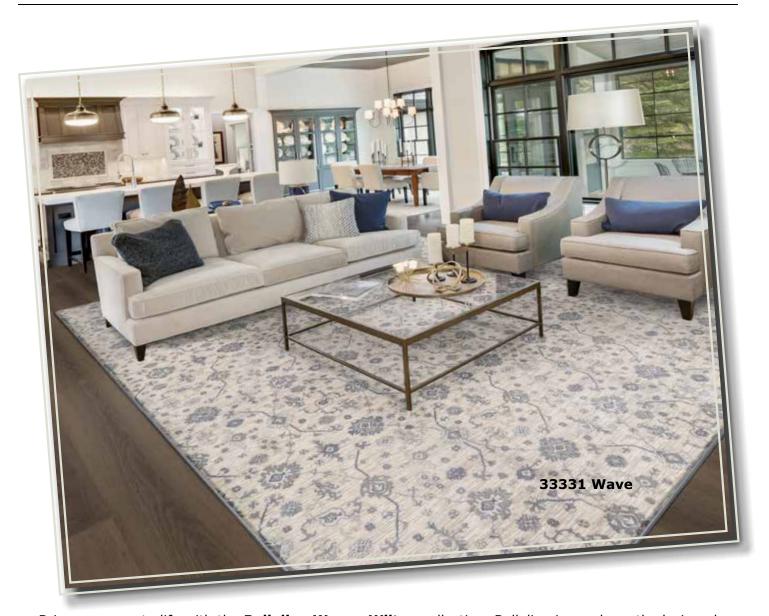

71% Polypropylene / 29% Polyester

Bring any area to life with the **Bellalina Woven Wilton** collection. Bellalina is an elegantly designed residential carpet that features a nice oriental style of pattern. Beautiful for stairs, wall to wall installation, or as a custom sized rug! Available in 6 designer colors.