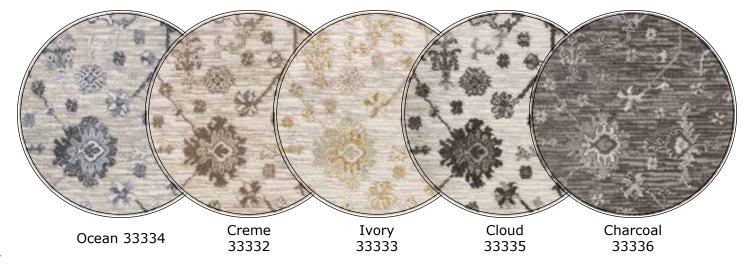

71% Polypropylene / 29% Polyester

Bring any area to life with the **Bellalina Woven Wilton** collection. Bellalina is an elegantly designed residential carpet that features a nice oriental style of pattern. Beautiful for stairs, wall to wall installation, or as a custom sized rug! Available in 6 designer colors.