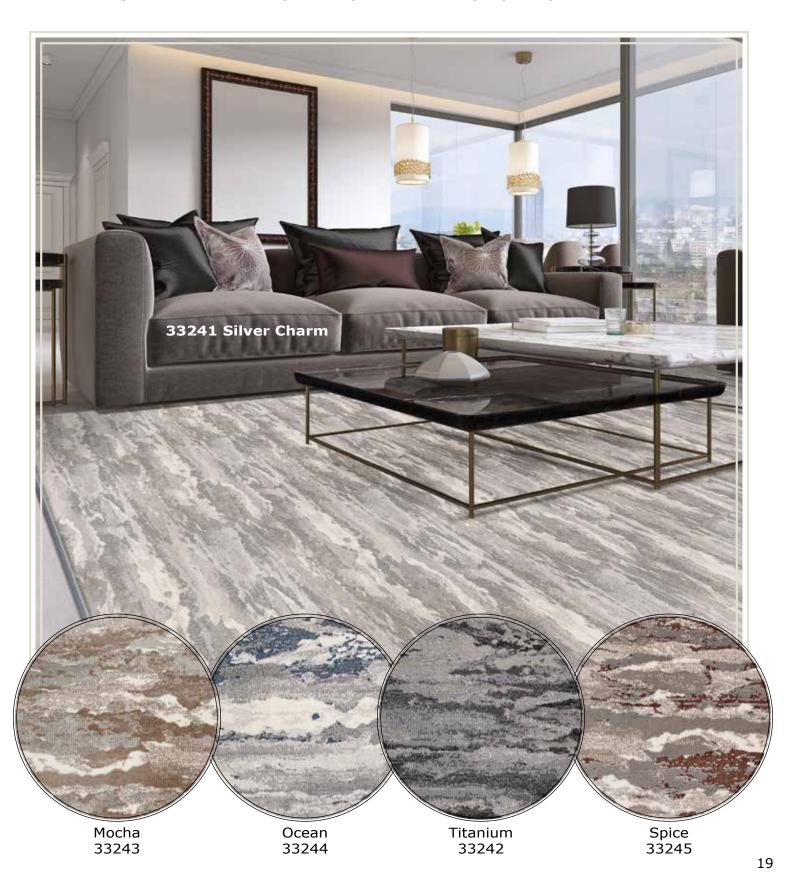

73% Polypropelene / 27% Polyester

The **Lala** collection features beautiful linear striations and a remarkable color palette that will have an astonishing effect on any room. Experience this elegant design that is simple, yet stunning.