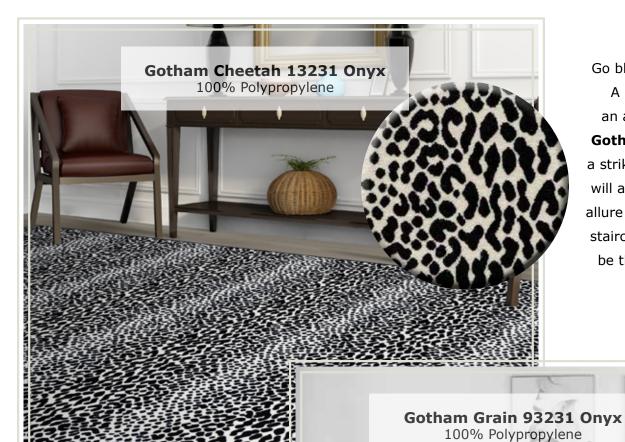

Go black and white!! A posh take on an animal design. Gotham Cheetah is a striking pattern that will add glamour and allure to a bedroom or

staircase. It's sure to be the cat's meow.

**Gotham Grain** features an allover abstract texture. Clean light patterning against the dark rich background creates a bold pop. The vertical nature of this design leads the eye across the goods.