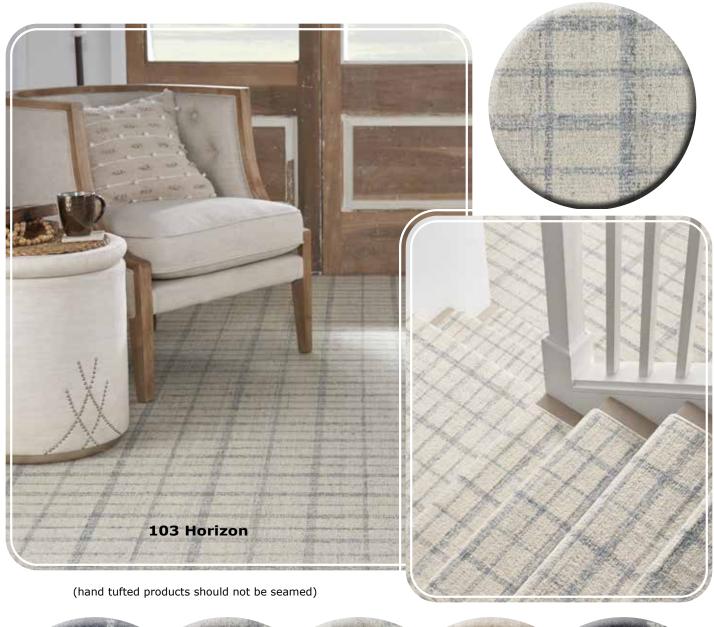

at run throughout the pattern. The soft hand loomed New Zealand wool an elegant aesthetic while remaining soft to the touch.

(hand loomed products should not be seamed)

16172 16173 16174 16175 16176
Cloud Grey Frost Oyster Straw Earth