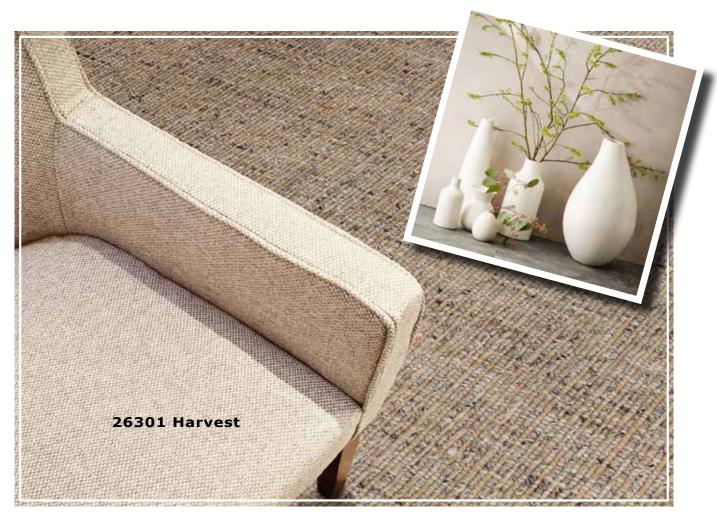

(hand loomed products should not be seamed)

60% Wool / 40% Polyester

Safari Cheetah is a stylish flatweave construction with a beautiful cheetah pattern, available in 6 natural colors. Hand Loomed in India.