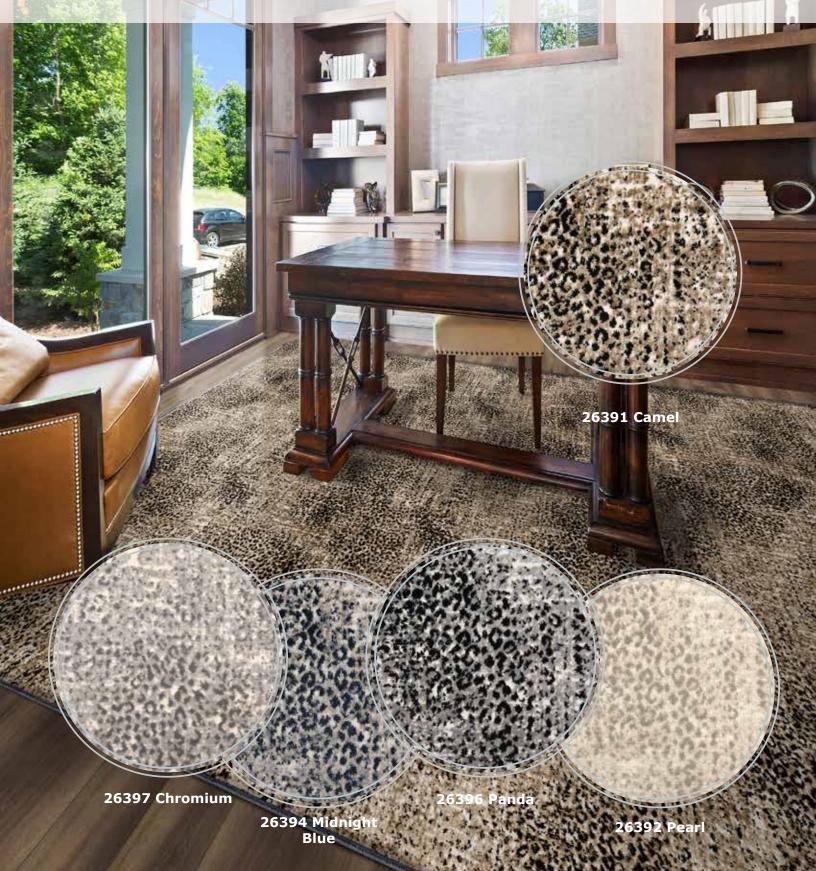

90% Polyester / 10% Polypropylene

90% Polyester / 10% Polypropylene

100% Polypropylene

55% Polypropylene / 45% Polyester

Set a gorgeous foundation in **Motion**, an all over abstract pattern in the high pile and an animal inspired spot in the background. This unique multi-faceted pattern embodies style with it's beautiful depth and density. A gorgeous quality to add a designer touch to any space.