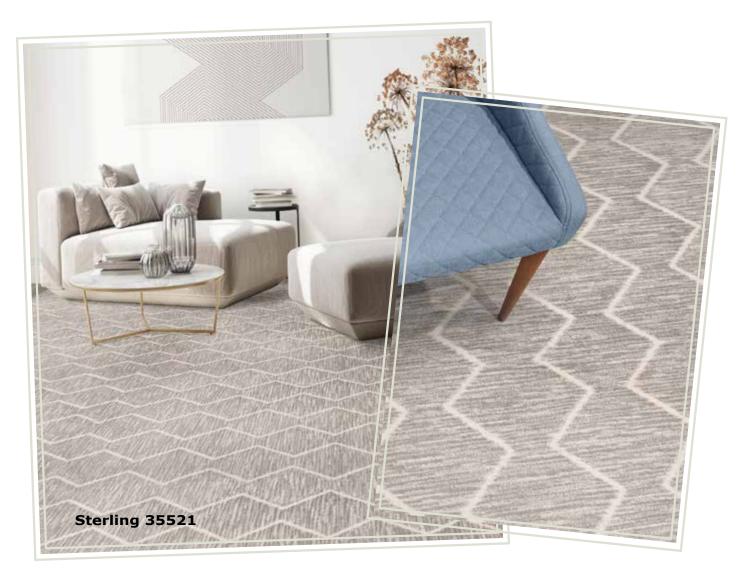

66% Polypropylene / 34% Polyester

Sterling 32541

81% Polypropylene / 19% Polyester

Add a dash of beauty and charm to any home with the **Cece Woven Wilton** Collection. Cece contains an enticing white speckled pattern spread across a beautiful striated color palette.