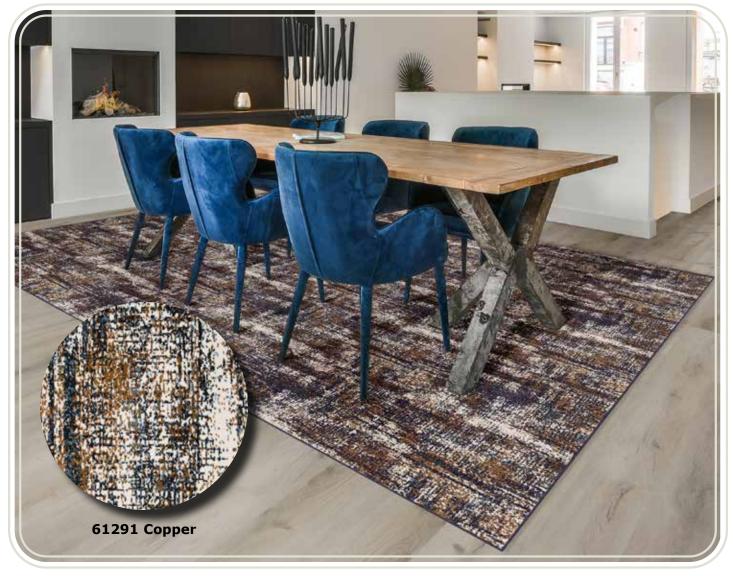

eauty and charm to any home with the **Cece Woven Wilton** Collection. Cece contains an enticing white speckled pattern spread across a beautiful striated color palette.



35243 Desert 35242 Wheat

71% Polypropylene / 29% Polyester



**Crystabella** checks all the boxes when it comes to high style and design. The added horizontal linear texture across the width of the pattern adds depth, dimension, and just the right amount of visual interest to elevate the overall aesthetic.



#### 63% Polypropylene / 37% Polyester

**Gigi's** delightful intricacies inspire the senses. The high/low pile accentuates the versatile pebble texture. The ultra-fine details of this elite construction add to the interest and dimension. Gorgeous color blending makes up the sophisticated high styled palette.





73% Polypropelene / 27% Polyester

The **Lala** collection features beautiful linear striations and a remarkable color palette that will have an astonishing effect on any room. Experience this elegant design that is simple, yet stunning.







Go black and white!! A posh take on an animal design. Gotham Cheetah is a striking pattern that will add glamour and allure to a bedroom or

staircase. It's sure to be the cat's meow.

**Gotham Grain** features an allover abstract texture. Clean light patterning against the dark rich background creates a bold pop. The vertical nature of this design leads the eye across the goods.





90% Polyester / 10% Polypropylene

**Infinity Texture** offers a gorgeous hand made look with tons of texture and style. Silk-like highlights create a stylish and cl