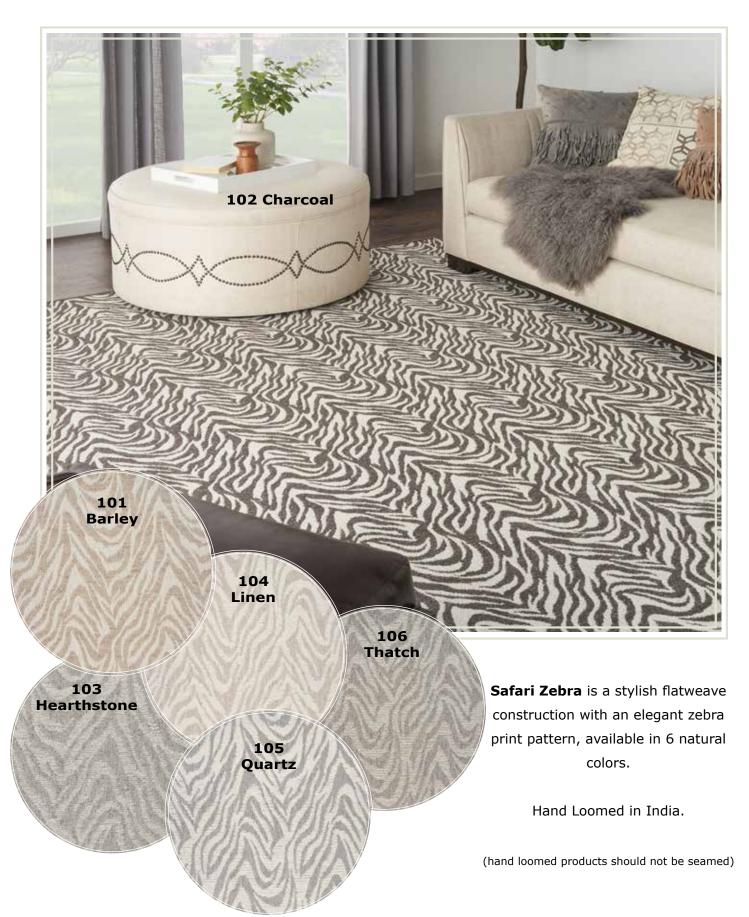

Go black and white!! A posh take on an animal design. Gotham Cheetah is a striking pattern that will add glamour and allure to a bedroom or

staircase. It's sure to be the cat's meow.

**Gotham Grain** features an allover abstract texture. Clean light patterning against the dark rich background creates a bold pop. The vertical nature of this design leads the eye across the goods.