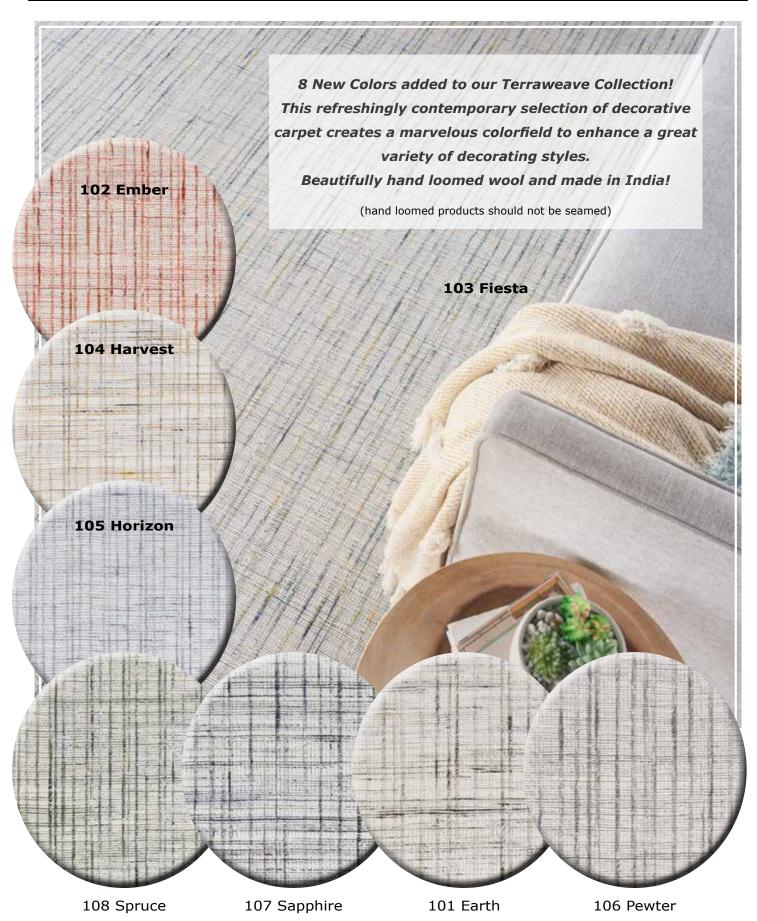

90% Polyester / 10% Polypropylene

**Infinity Texture** offers a gorgeous hand made look with tons of texture and style. Silk-like highlights create a stylish and classy appeal while specially dyed yarns create a vintage look. Infinity Texture goes great with any style decor and will sure meet any home's need for design.