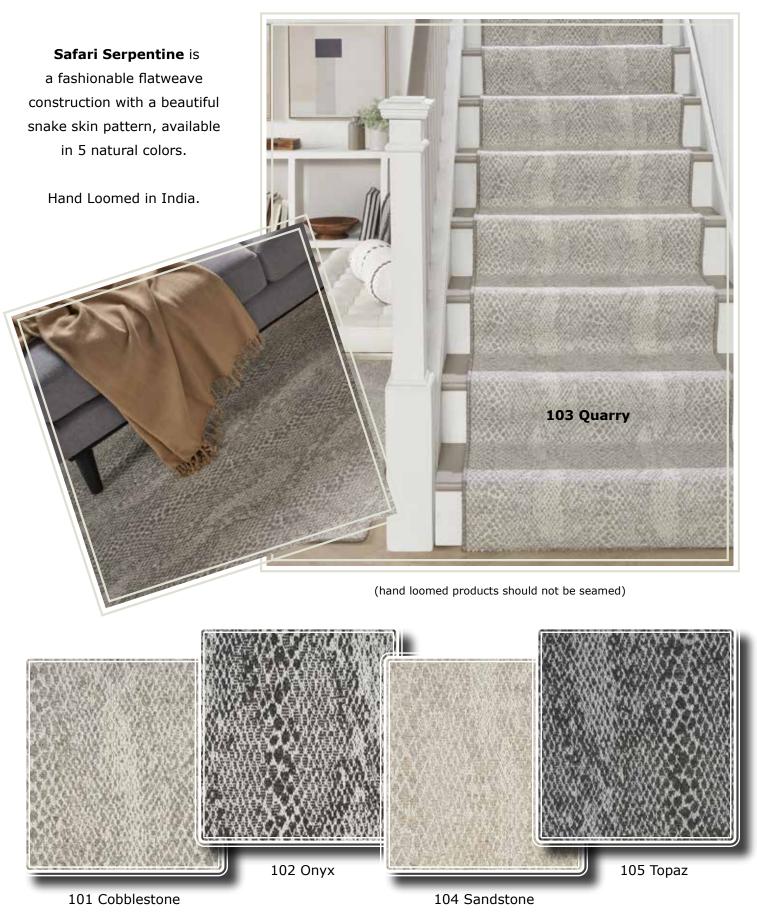

(hand loomed products should not be seamed)

60% Wool / 40% Polyester

Safari Cheetah is a stylish flatweave construction with a beautiful cheetah pattern, available in 6 natural colors. Hand Loomed in India.