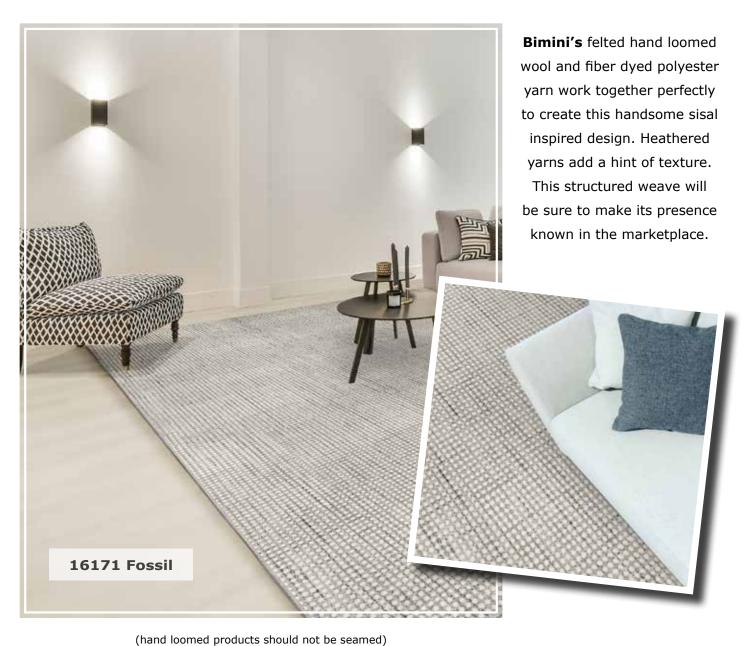

100% New Zealand Wool

Dense is the name of the game for **Ashford Luxury Wool**, our latest chunky hand loomed New Zealand wool! Ashford shows off the true beauty and craftsmanship that can only be achieved with handmade products.

(hand loomed products should not be seamed)

Camel

Panda

Midnight Blue

Natural

100% New Zealand Wool

**Barron** is intricate, detailed and alluring. The delicate weave structure perfectly showcases the chunky accent yarns that run throughout the pattern. The soft hand loomed New Zealand wool provides an elegant aesthetic while remaining soft to the touch.