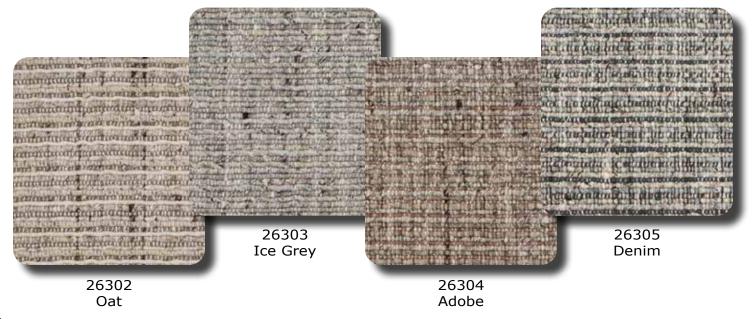

(hand loomed products should not be seamed)

60% Wool / 40% Polyester

Safari Cheetah is a stylish flatweave construction with a beautiful cheetah pattern, available in 6 natural colors. Hand Loomed in India.

(hand loomed products should not be seamed)

104 Granite 105 Oatmeal 106 Savannah 70% Wool / 30% Polyester

60% Wool / 40% Polyester

Hand Loomed in India.

(hand loomed products should not be seamed)

101 Atlantique 104 Cavern 108 Linen 109 Placid