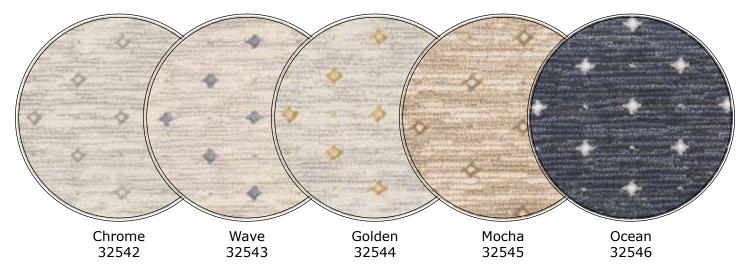

71% Polypropylene / 29% Polyester

Bring any area to life with the **Bellalina Woven Wilton** collection. Bellalina is an elegantly designed residential carpet that features a nice oriental style of pattern. Beautiful for stairs, wall to wall installation, or as a custom sized rug! Available in 6 designer colors.