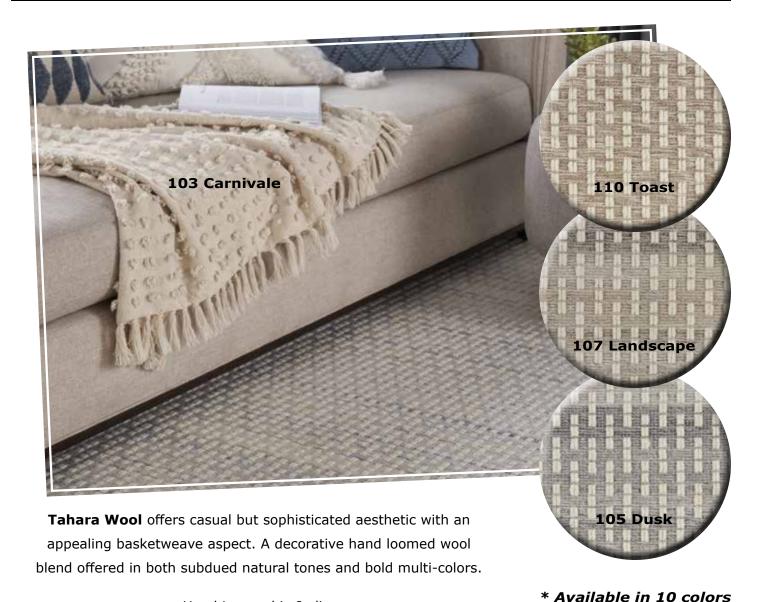

50% Wool / 25% Polyester / 25% Jute

**Corduroy Luxury Wool** is a stunning hand loomed wool containing 5 mesmerizing neutral tones. This textured wool will bring nothing short of elegance and class to any area.