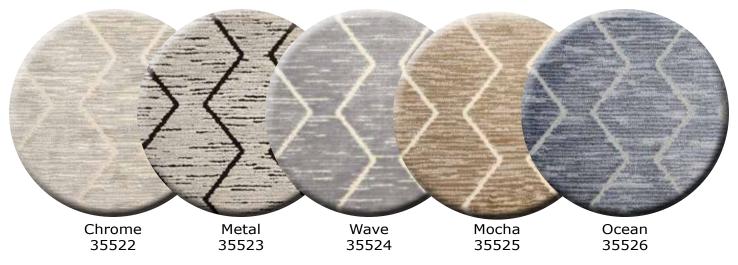

ellalina is an elegantly designed residential carpet that features a nice oriental style of pattern. Beautiful for stairs, wall to wall installation, or as a custom sized rug! Available in 6 designer colors.



66% Polypropylene / 34% Polyester



Sterling 32541



81% Polypropylene / 19% Polyester

Add a dash of beauty and charm to any home with the **Cece Woven Wilton** Collection. Cece contains an enticing white speckled pattern spread across a beautiful striated color palette.



35243 Desert 35242 Wheat

71% Polypropylene / 29% Polyester



**Crystabella** checks all the boxes when it comes to high style and design. The added horizontal linear texture across the width of the pattern adds depth, dimension, and just the right amount of visual interest to elevate the overall aesthetic.



#### 63% Polypropylene / 37% Polyester

**Gigi's** delightful intricacies inspire the senses. The high/low pile accentuates the versatile pebble texture. The ultra-fine details of this elite construction add to the interest and dimension. Gorgeous color blending makes up the sophisticated high styled palette.





73% Polypropelene / 27% Polyester

The **Lala** collection features beautiful linear striations and a remarkable color palette that will have an astonishing effect on any room. Experience this elegant design that is simple, yet stunning.







Go black and white!! A posh take on an animal design. Gotham Cheetah is a striking pattern that will add glamour and allure to a bedroom or

staircase. It's sure to be the cat's meow.

**Gotham Grain** features an allover abstract textur