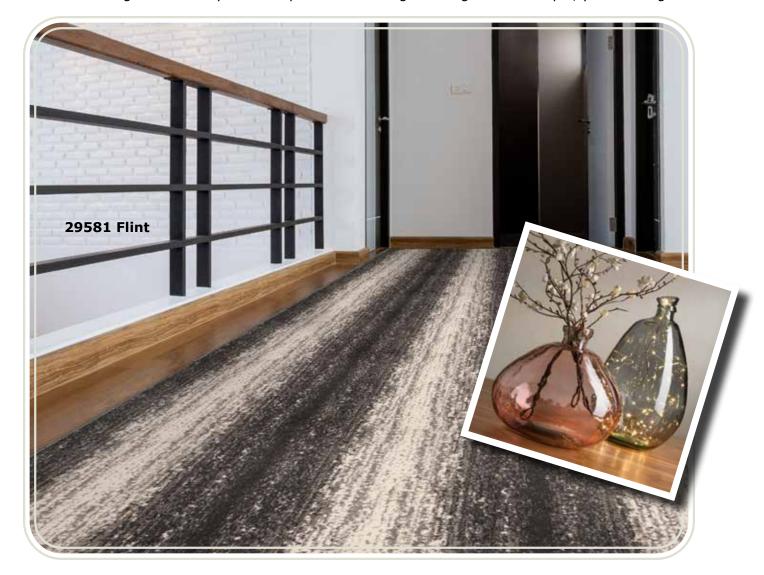

stabella** checks all the boxes when it comes to high style and design. The added horizontal linear texture across the width of the pattern adds depth, dimension, and just the right amount of visual interest to elevate the overall aesthetic.



#### 63% Polypropylene / 37% Polyester

**Gigi's** delightful intricacies inspire the senses. The high/low pile accentuates the versatile pebble texture. The ultra-fine details of this elite construction add to the interest and dimension. Gorgeous color blending makes up the sophisticated high styled palette.





73% Polypropelene / 27% Polyester

The **Lala** collection features beautiful linear striations and a remarkable color palette that will have an astonishing effect on any room. Experience this elegant design that is simple, yet stunning.







Go black and white!! A posh take on an animal design. Gotham Cheetah is a striking pattern that will add glamour and allure to a bedroom or

staircase. It's sure to be the cat's meow.

**Gotham Grain** features an allover abstract texture. Clean light patterning against the dark rich background creates a bold pop. The vertical nature of this design leads the eye across the goods.





90% Polyester / 10% Polypropylene

**Infinity Texture** offers a gorgeous hand made look with tons of texture and style. Silk-like highlights create a stylish and classy appeal while specially dyed yarns create a vintage look. Infinity Texture goes great with any style decor and will sure meet any home's need for design.



90% Polyester / 10% Polypropylene



90% Polyester / 10% Polypropylene



100% P