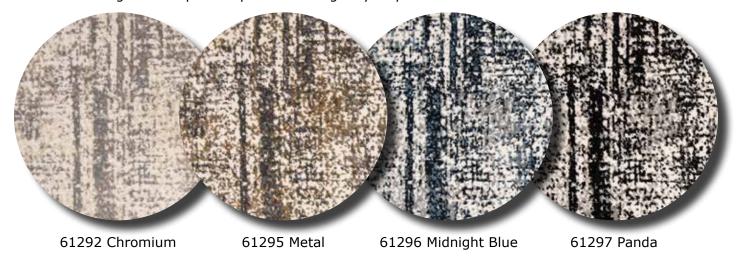

beauty and charm to any home with the **Cece Woven Wilton** Collection. Cece contains an enticing white speckled pattern spread across a beautiful striated color palette.



35243 Desert 35242 Wheat

71% Polypropylene / 29% Polyester



**Crystabella** checks all the boxes when it comes to high style and design. The added horizontal linear texture across the width of the pattern adds depth, dimension, and just the right amount of visual interest to elevate the overall aesthetic.



#### 63% Polypropylene / 37% Polyester

**Gigi's** delightful intricacies inspire the senses. The high/low pile accentuates the versatile pebble texture. The ultra-fine details of this elite construction add to the interest and dimension. Gorgeous color blending makes up the sophisticated high styled palette.





73% Polypropelene / 27% Polyester

The **Lala** collection features beautiful linear striations and a remarkable color palette that will have an astonishing effect on any room. Experience this elegant design that is simple, yet stunning.







Go black and white!! A posh take on an animal design. Gotham Cheetah is a striking pattern that will add glamour and allure to a bedroom or

staircase. It's sure to be the cat's meow.

**Gotham Grain** features an allover abstract texture. Clean light patterning against the dark rich background creates a bold pop. The vertical nature of this design leads the eye across the goods.





90% Polyester / 10% Polypropylene

**Infinity Texture** offers a gorgeous hand made look with tons of texture and style. Silk-like highlights create a stylish and