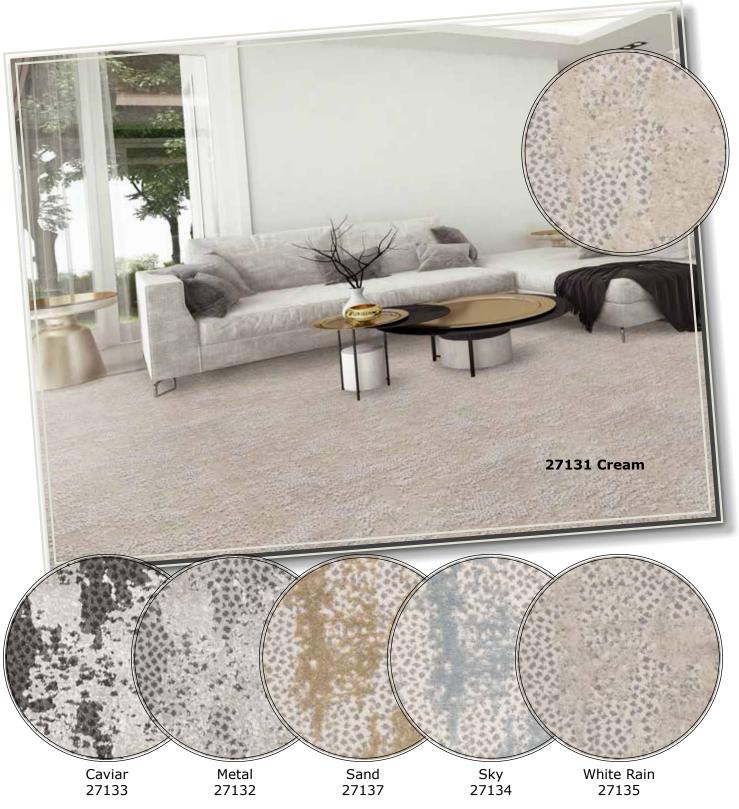

35243 Desert 35242 Wheat

71% Polypropylene / 29% Polyester

**Crystabella** checks all the boxes when it comes to high style and design. The added horizontal linear texture across the width of the pattern adds depth, dimension, and just the right amount of visual interest to elevate the overall aesthetic.