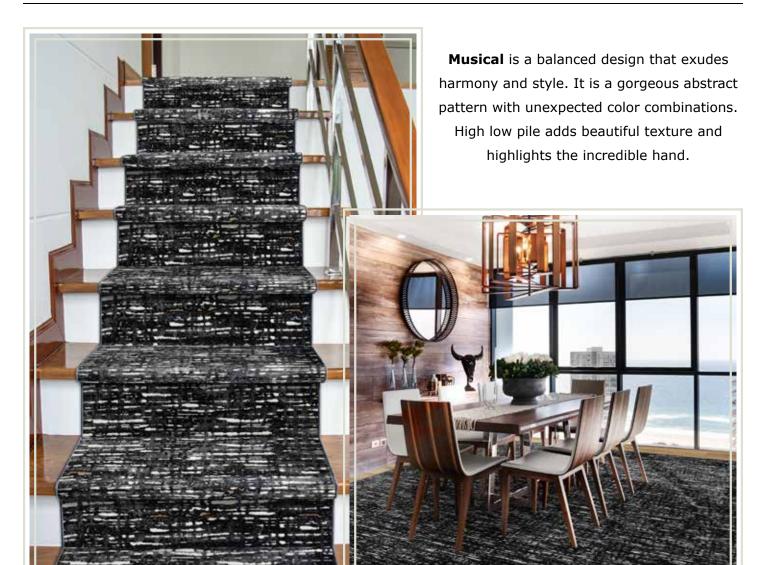

Graphite 30941

76% Polypropylene / 24% Polyester

Charcoa 30945 Ocean 30944 75% Polypropylene / 25% Polyester

**Nova** is a sensational multicolored abstract. The swanky high low pile accentuates the fine distressing that runs throughout the cloud like design. Striking colors and cutting edge design make Nova out of this world.