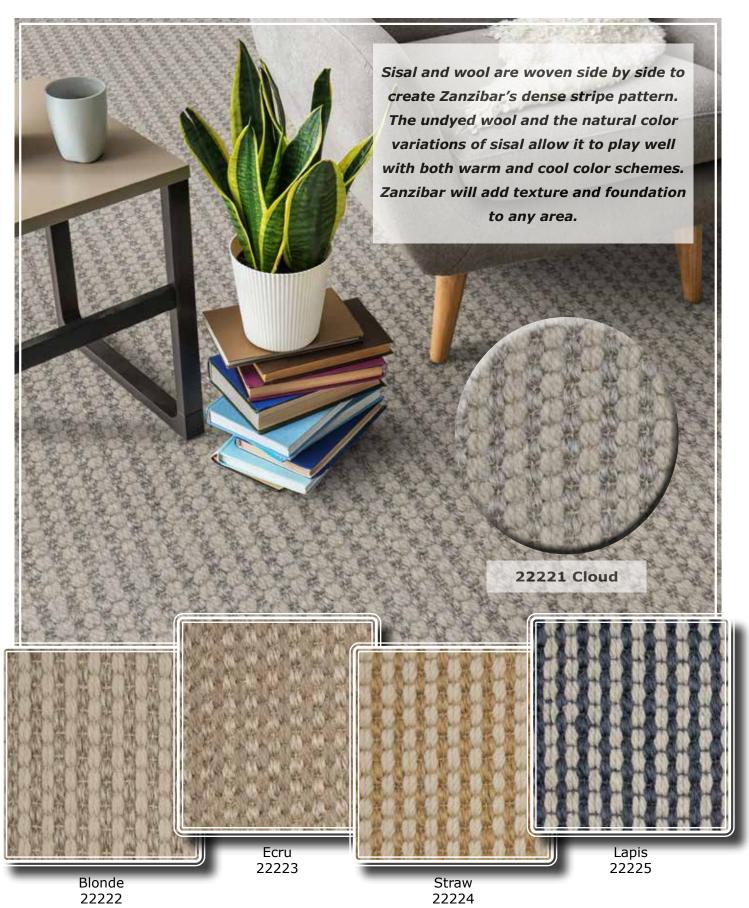

100% New Zealand Wool

Dense is the name of the game for **Ashford Luxury Wool**, our latest chunky hand loomed New Zealand wool! Ashford shows off the true beauty and craftsmanship that can only be achieved with handmade products.

(hand loomed products should not be seamed)

Camel

Panda

Midnight Blue

Natural

100% New Zealand Wool

**Barron** is intricate, detailed and alluring. The delicate weave structure perfectly showcases the chunky accent yarns that run throughout the pattern. The soft hand loomed New Zealand wool provides an elegant aesthetic while remaining soft to the touch.

at run throughout the pattern. The soft hand loomed New Zealand wool an elegant aesthetic while remaining soft to the touch.

(hand loomed products should not be seamed)

16172 16173 16174 16175 16176
Cloud Grey Frost Oyster Straw Earth