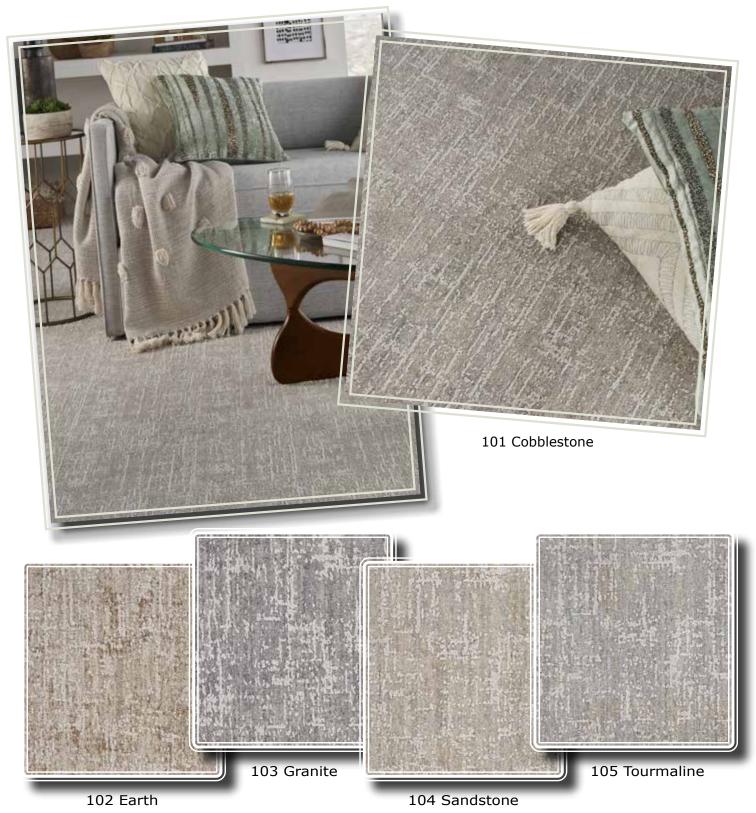

90% Polyester / 10% Polypropylene

**Infinity Texture** offers a gorgeous hand made look with tons of texture and style. Silk-like highlights create a stylish and classy appeal while specially dyed yarns create a vintage look. Infinity Texture goes great with any style decor and will sure meet any home's need for design.