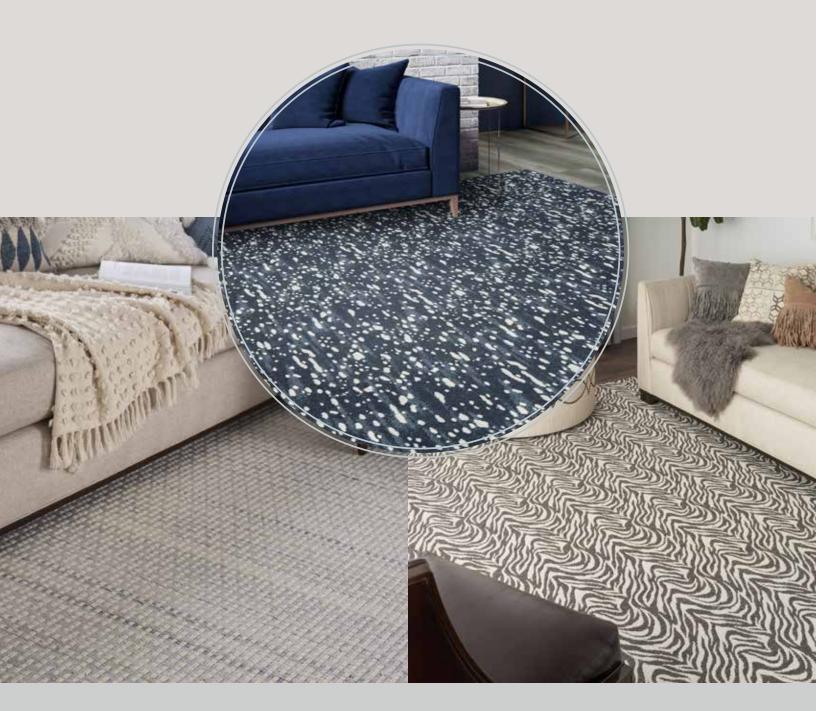

Go black and white!! A posh take on an animal design. Gotham Cheetah is a striking pattern that will add glamour and allure to a bedroom or

staircase. It's sure to be the cat's meow.

**Gotham Grain** features an allover abstract texture. Clean light patterning against the dark rich background creates a bold pop. The vertical nature of this design leads the eye across the goods.

90% Polyester / 10% Polypropylene

90% Polyester / 10% Polypropylene

100% Polypropylene

55% Polypropylene / 45% Polyester

Set a gorgeous foundation in **Motion**, an all over abstract pattern in the high pile and an animal inspired spot in the background. This unique multi-faceted pattern embodies style with it's beautiful depth and density. A gorgeous quality to add a designer touch to any space.