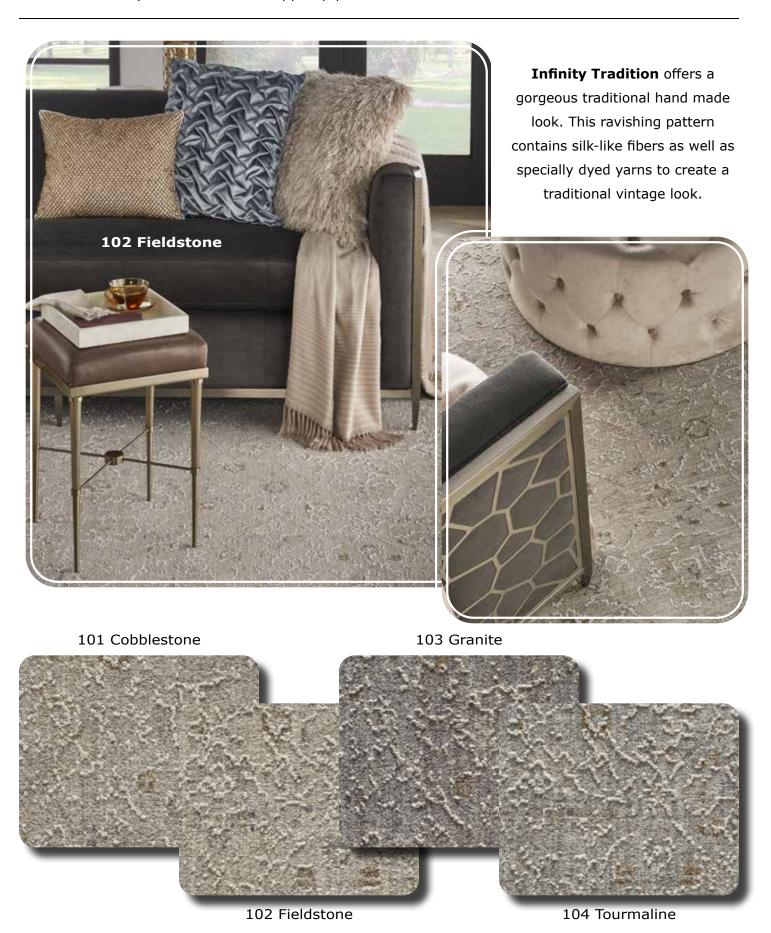

90% Polyester / 10% Polypropylene

**Infinity Texture** offers a gorgeous hand made look with tons of texture and style. Silk-like highlights create a stylish and classy appeal while specially dyed yarns create a vintage look. Infinity Texture goes great with any style decor and will sure meet any home's need for design.