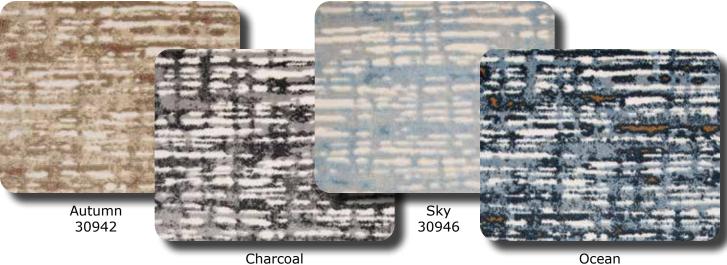

Graphite 30941

76% Polypropylene / 24% Polyester

Charcoa 30945 Ocean 30944 75% Polypropylene / 25% Polyester

**Nova** is a sensational multicolored abstract. The swanky high low pile accentuates the fine distressing that runs throughout the cloud like design. Striking colors and cutting edge design make Nova out of this world.