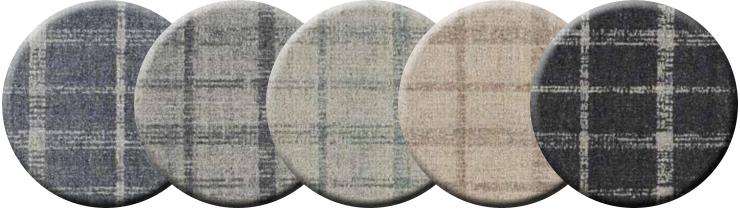

at run throughout the pattern. The soft hand loomed New Zealand wool an elegant aesthetic while remaining soft to the touch.

(hand loomed products should not be seamed)

16172 16173 16174 16175 16176
Cloud Grey Frost Oyster Straw Earth