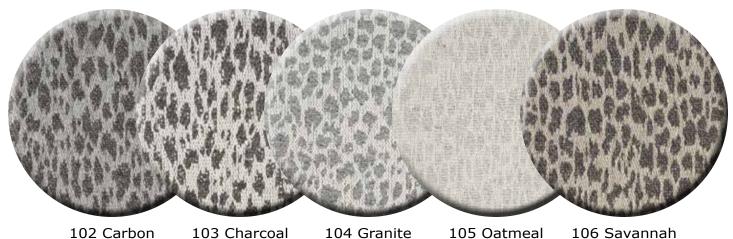

(hand loomed products should not be seamed)

60% Wool / 40% Polyester

Safari Cheetah is a stylish flatweave construction with a beautiful cheetah pattern, available in 6 natural colors. Hand Loomed in India.

(hand loomed products should not be seamed)

104 Granite 105 Oatmeal 106 Savannah 70% Wool / 30% Polyester

60% Wool / 40% Polyester

Hand Loomed in India.

(hand loomed products should not be seamed)

101 Atlantique 104 Cavern 108 Linen 109 Placid