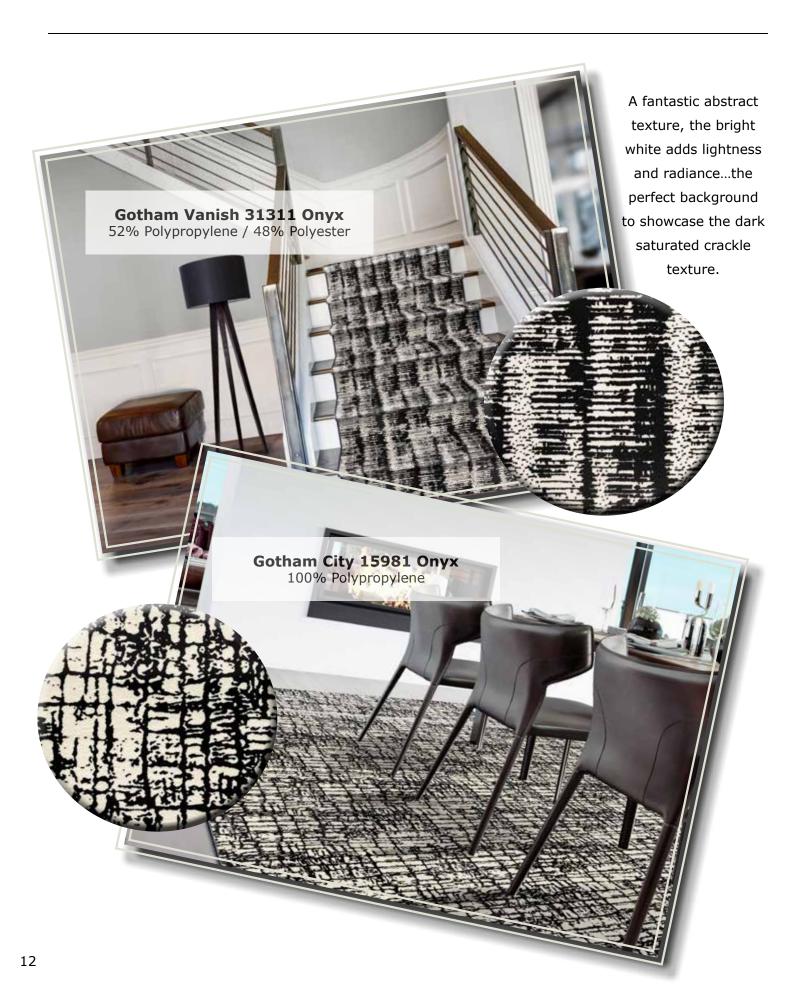

xture. The ultra-fine details of this elite construction add to the interest and dimension. Gorgeous color blending makes up the sophisticated high styled palette.





73% Polypropelene / 27% Polyester

The **Lala** collection features beautiful linear striations and a remarkable color palette that will have an astonishing effect on any room. Experience this elegant design that is simple, yet stunning.







Go black and white!! A posh take on an animal design. Gotham Cheetah is a striking pattern that will add glamour and allure to a bedroom or

staircase. It's sure to be the cat's meow.

**Gotham Grain** features an allover abstract texture. Clean light patterning against the dark rich background creates a bold pop. The vertical nature of this design leads the eye across the goods.





90% Polyester / 10% Polypropylene

**Infinity Texture** offers a gorgeous hand made look with tons of texture and style. Silk-like highlights create a stylish and classy appeal while specially dyed yarns create a vintage look. Infinity Texture goes great with any style decor and will sure meet any home's need for design.



90% Polyester / 10% Polypropylene



90% Polyester / 10% Polypropylene



100% Polypropylene



55% Polypropylene / 45% Polyester

Set a gorgeous foundation in **Motion**, an all over abstract pattern in the high pile and an animal inspired spot in the background. This unique multi-faceted pattern embodies style with it's beautiful depth and density. A gorgeous quality to add a designer touch to any space.



Graphite 30941

76% Polypropylene / 24% Polyester





Char