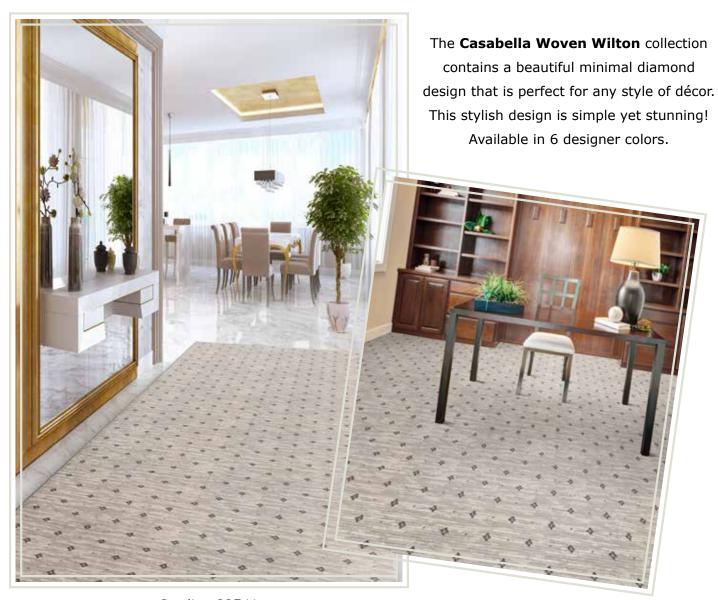

71% Polypropylene / 29% Polyester

Bring any area to life with the **Bellalina Woven Wilton** collection. Bellalina is an elegantly designed residential carpet that features a nice oriental style of pattern. Beautiful for stairs, wall to wall installation, or as a custom sized rug! Available in 6 designer colors.