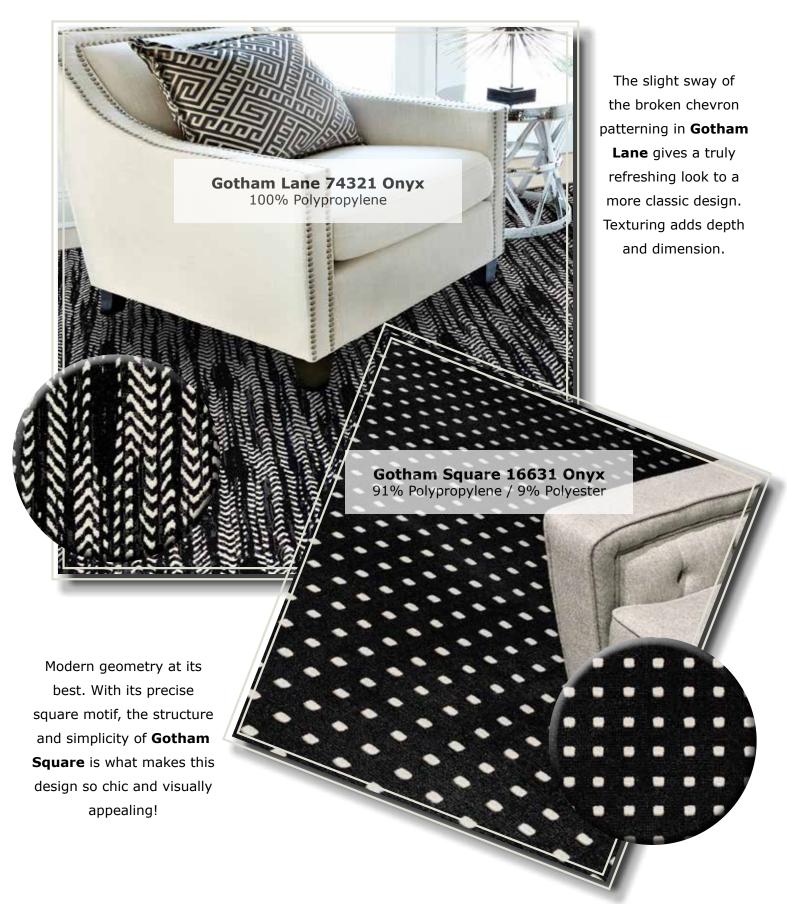

texture. The ultra-fine details of this elite construction add to the interest and dimension. Gorgeous color blending makes up the sophisticated high styled palette.





73% Polypropelene / 27% Polyester

The **Lala** collection features beautiful linear striations and a remarkable color palette that will have an astonishing effect on any room. Experience this elegant design that is simple, yet stunning.







Go black and white!! A posh take on an animal design. Gotham Cheetah is a striking pattern that will add glamour and allure to a bedroom or

staircase. It's sure to be the cat's meow.

**Gotham Grain** features an allover abstract texture. Clean light patterning against the dark rich background creates a bold pop. The vertical nature of this design leads the eye across the goods.





90% Polyester / 10% Polypropylene

**Infinity Texture** offers a gorgeous hand made look with tons of texture and style. Silk-like highlights create a stylish and classy appeal while specially dyed yarns create a vintage look. Infinity Texture goes great with any style decor and will sure meet any home's need for design.



90% Polyester / 10% Polypropylene



90% Polyester / 10% Polypropylene



100% Polypropylene



55% Polypropylene / 45% Polyester

Set a gorgeous foundation in **Motion**, an all over abstract pattern in the high pile and an animal inspired spot in the background. This unique multi-faceted pattern embodies style with it's beautiful depth and density. A gorgeous quality to add a designer touch to any space.



Graphite 30941

76% Polypropylene / 24% Polyester





Ch