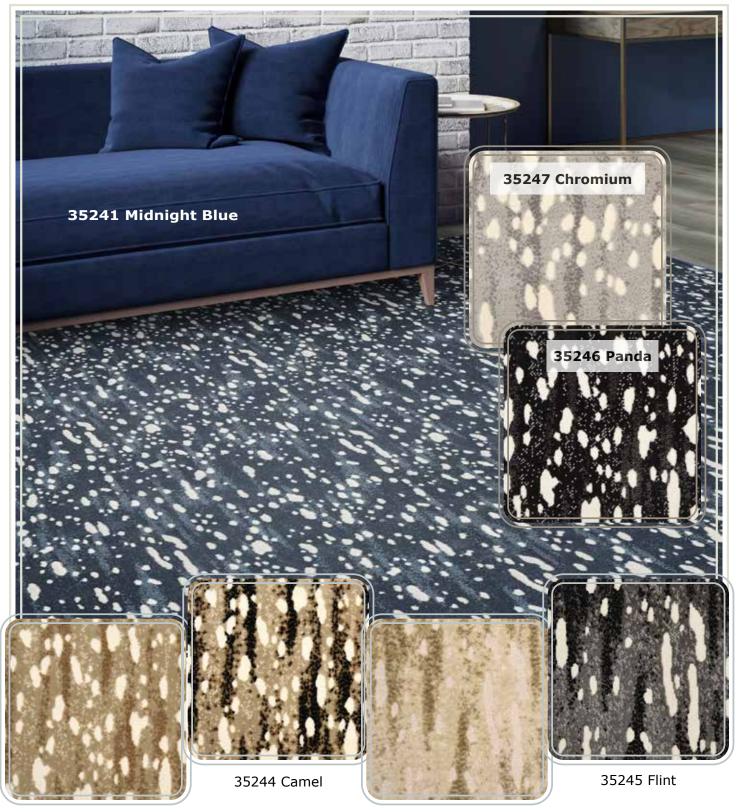

(hand loomed products should not be seamed)

Camel

Panda

Midnight Blue

Natural

100% New Zealand Wool

**Barron** is intricate, detailed and alluring. The delicate weave structure perfectly showcases the chunky accent yarns that run throughout the pattern. The soft hand loomed New Zealand wool provides an elegant aesthetic while remaining soft to the touch.