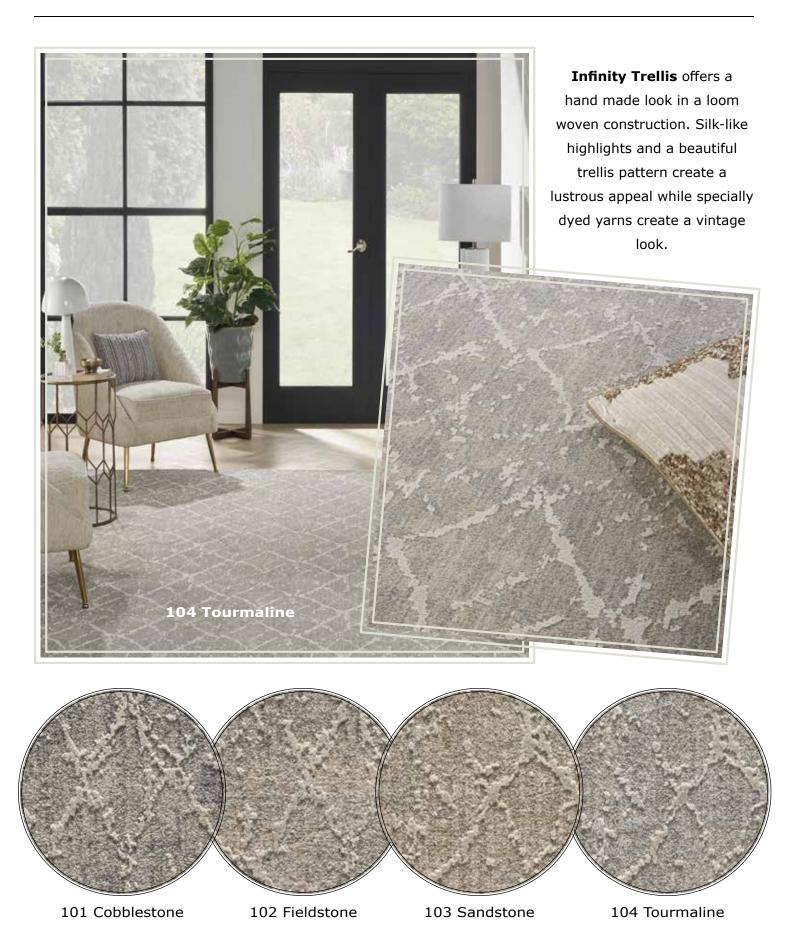

90% Polyester / 10% Polypropylene

**Infinity Texture** offers a gorgeous hand made look with tons of texture and style. Silk-like highlights create a stylish and classy appeal while specially dyed yarns create a vintage look. Infinity Texture goes great with any style decor and will sure meet any home's need for design.