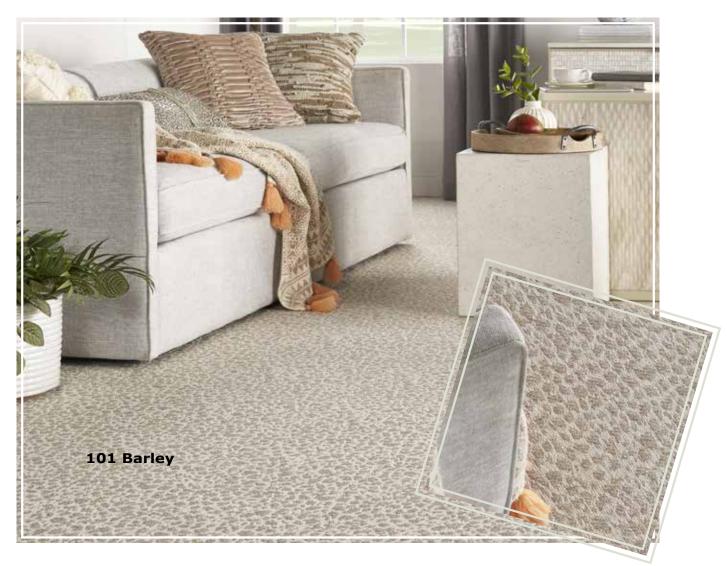

(hand loomed products should not be seamed)

60% Wool / 40% Polyester

Safari Cheetah is a stylish flatweave construction with a beautiful cheetah pattern, available in 6 natural colors. Hand Loomed in India.