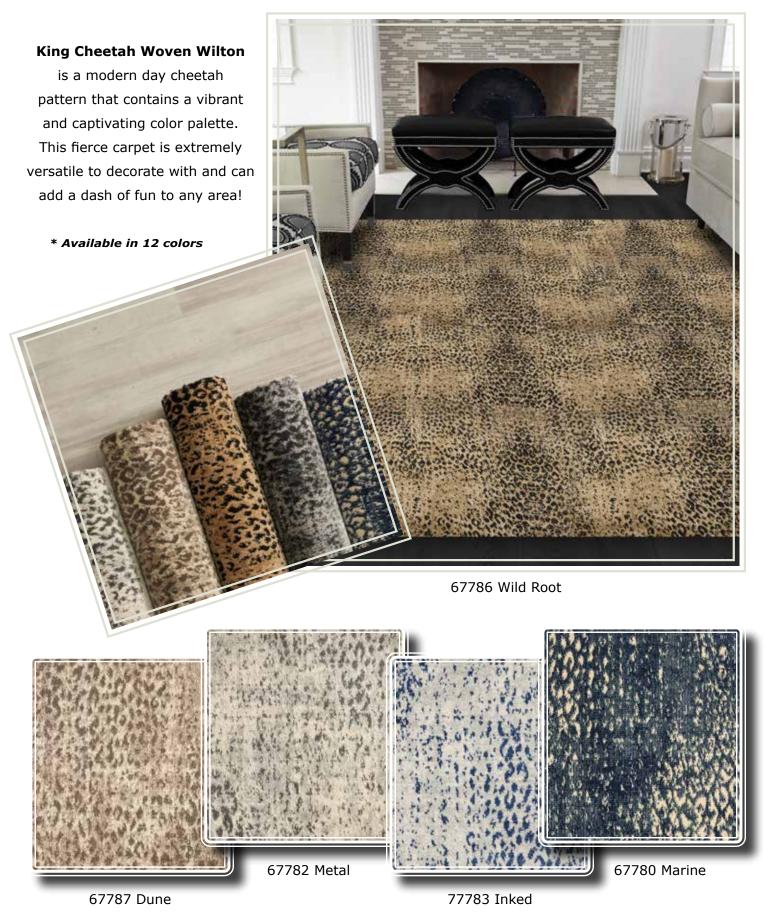

Go black and white!! A posh take on an animal design. Gotham Cheetah is a striking pattern that will add glamour and allure to a bedroom or

staircase. It's sure to be the cat's meow.

**Gotham Grain** features an allover abstract texture. Clean light patterning against the dark rich background creates a bold pop. The vertical nature of this design leads the eye across the goods.