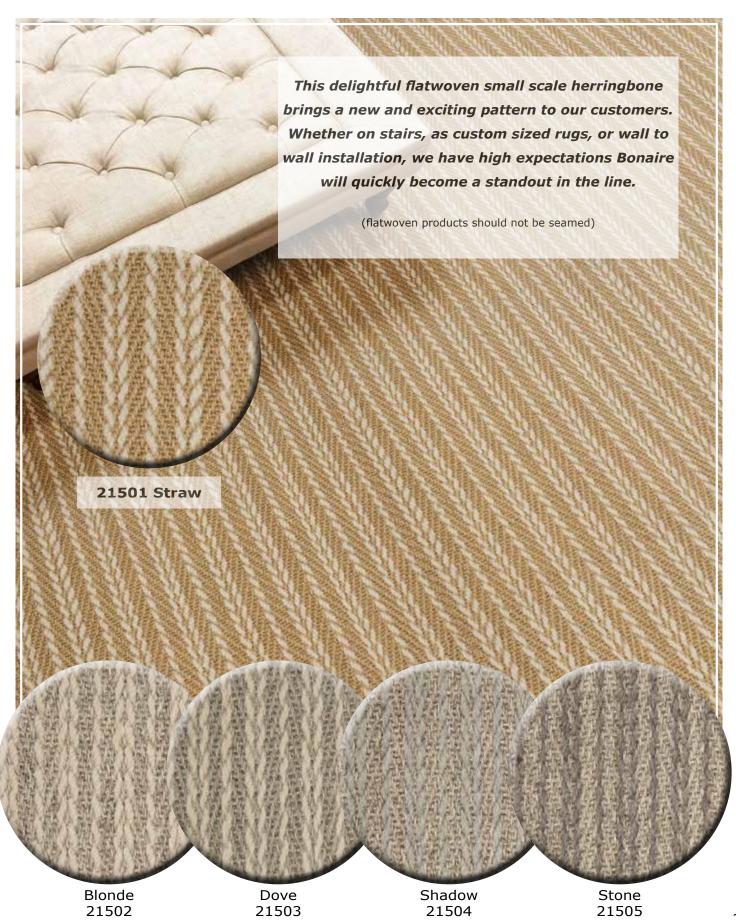

50% Wool / 25% Polyester / 25% Jute

**Corduroy Luxury Wool** is a stunning hand loomed wool containing 5 mesmerizing neutral tones. This textured wool will bring nothing short of elegance and class to any area.