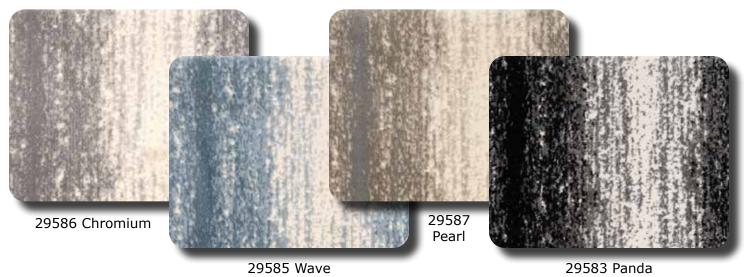

abella** checks all the boxes when it comes to high style and design. The added horizontal linear texture across the width of the pattern adds depth, dimension, and just the right amount of visual interest to elevate the overall aesthetic.



#### 63% Polypropylene / 37% Polyester

**Gigi's** delightful intricacies inspire the senses. The high/low pile accentuates the versatile pebble texture. The ultra-fine details of this elite construction add to the interest and dimension. Gorgeous color blending makes up the sophisticated high styled palette.





73% Polypropelene / 27% Polyester

The **Lala** collection features beautiful linear striations and a remarkable color palette that will have an astonishing effect on any room. Experience this elegant design that is simple, yet stunning.







Go black and white!! A posh take on an animal design. Gotham Cheetah is a striking pattern that will add glamour and allure to a bedroom or

staircase. It's sure to be the cat's meow.

**Gotham Grain** features an allover abstract texture. Clean light patterning against the dark rich background creates a bold pop. The vertical nature of this design leads the eye across the goods.





90% Polyester / 10% Polypropylene

**Infinity Texture** offers a gorgeous hand made look with tons of texture and style. Silk-like highlights create a stylish and classy appeal while specially dyed yarns create a vintage look. Infinity Texture goes great with any style decor and will sure meet any home's need for design.



90% Polyester / 10% Polypropylene



90% Polyester / 10% Polypropylene



100% Pol